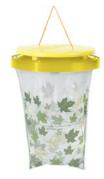

## Yellow Jacket & Flying Insect

| • | Item    | Size/Description                                              | Case<br>Qty | UPC<br>0-72868 |
|---|---------|---------------------------------------------------------------|-------------|----------------|
|   | M362PCO | Trap with <b>no bait</b>                                      | 12          | 13362-6        |
|   | M365    | Trap w/ Bait                                                  | 12          | 13365-7        |
|   | M370    | YELLOW JACKET MANET™<br>Disposable Bag Trap w/Bait<br>6 Traps | 6           | 13370-1        |

- M362PCO: add your own bait to trap fruit flies, flies and yellow jackets.
- M362PCO: Reusable traps
- M365: Disposable traps with bait.
- M370: Easy to use, bait included, just add water and hang. Hanger for bag included; clean disposal, just snap top onto trap to seal and place in trash
- Natural bait contains carbohydrates, protein, and effective in all geographical regions