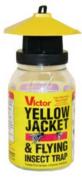

## Yellow Jacket & Flying Insect

| • | Item    | Size/Description                                              | Case<br>Qty | UPC<br>0-72868 |
|---|---------|---------------------------------------------------------------|-------------|----------------|
|   | M362PCO | Trap with <b>no bait</b>                                      | 12          | 13362-6        |
|   | M365    | Trap w/ Bait                                                  | 12          | 13365-7        |
|   | M370    | YELLOW JACKET MANET™<br>Disposable Bag Trap w/Bait<br>6 Traps | 6           | 13370-1        |

- M362PCO: add your own bait to trap fruit flies, flies and yellow jackets.
- M362PCO: Reusable traps
- M365: Disposable traps with bait.
- M370: Easy to use, bait included, just add water and hang. Hanger for bag included; clean disposal, just snap top onto trap to seal and place in trash
- Natural bait contains carbohydrates, protein, and effective in all geographical regions