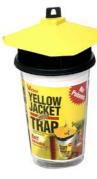

## Yellow Jacket & Flying Insect

| • | Item    | Size/Description                                              | Case<br>Qty | UPC<br>0-72868 |
|---|---------|---------------------------------------------------------------|-------------|----------------|
|   | M362PCO | Trap with <b>no bait</b>                                      | 12          | 13362-6        |
|   | M365    | Trap w/ Bait                                                  | 12          | 13365-7        |
|   | M370    | YELLOW JACKET MANET™<br>Disposable Bag Trap w/Bait<br>6 Traps | 6           | 13370-1        |

- M362PCO: add your own bait to trap fruit flies, flies and yellow jackets.
- M362PCO: Reusable traps
- M365: Disposable traps with bait.
- M370: Easy to use, bait included, just add water and hang. Hanger for bag included; clean disposal, just snap top onto trap to seal and place in trash
- Natural bait contains carbohydrates, protein, and effective in all geographical regions