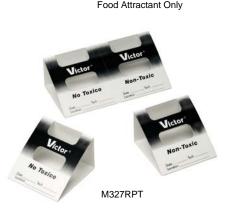

## **Roach & Insect Glue Traps**

| Item    | Size/Description                | Case<br>Qty |
|---------|---------------------------------|-------------|
| M330    | 48 2 pack units<br>96 placement | 48          |
| M327RPT | 150 units<br>300 placements     | 150         |
| M327    | 150 units—300 placements        | 150         |

- M330 and M327RPT: contains patented roach pheromone attractant lures roaches from the nest into the trap.
- Multiple entry points allow easy access.
- Traps nymphs (young roaches), adults, and their eggs eliminating future infestations.
- M330: Unique patented box design fits into small, tight corners.
- Escape proof—patented trap design does not allow escape.
- M327RPT: Pre-Baited with pheromone and food scent, has multiple access points, two catch areas, and patented roach pheromone attractant providing twice the trapping power and catch of the leading competitive monitors.
- Unique adhesive strip allows it to be mounted anywhere, on walls or under shelves.
- Convenient, effective, and versatile.